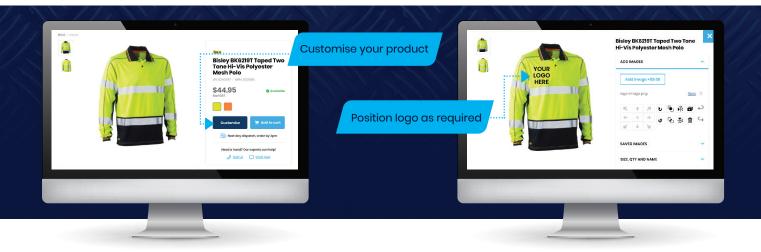

### **How it works**

Our online embroidery store is a user-friendly system designed to save you the time and hassle of communicating back and forth with a representative, explaining your embroidery needs.

By following these simple steps, you can arrange all your embroidery in one place, in one order.

- Customisation, before you add your chosen items to your shopping cart, click on the "customise" button to add embroidery to your order.
- Upload hi res images of your logo and position exactly where you want your logo to appear on the product.
- Bulk upload employee names and customise colours, sizes and fonts.
- Save time, our embroidery store saves all your uploads, saving you time for when you make your next order with us.
- Simple check out, the cost of the embroidery will be added to the total amount of your purchase, so you know exactly how much it will be before you add items to your cart and complete the payment process.