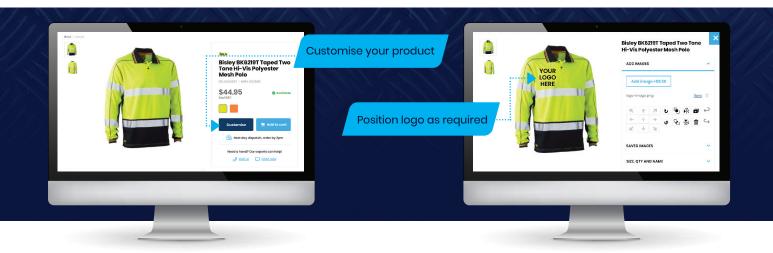

# **Online Embroidery Store**

Our Online Embroidery Store is like no other and offers a completely customisable experience. Do not waste time with individual uploads of employee names and logos.

Heatleys' embroidery service can cater for bulk uploads, customised positioning, colouring and sizing of logos and text and provides an efficient and easy shopping experience by saving all your uploads, ready for your next order.

### How it works

Our online embroidery store is a user-friendly system designed to save you time and hassle of any back and forth with a representative, explaining your embroidery needs.

By following these simple steps, you can arrange all your embroidery in one place, in one order.

- Customisation before you add your chosen items to your shopping cart, click on the "customise" button to add embroidery to your order.
- Upload hi res images of your logo and position exactly where you want your logo to appear on the product.
- Bulk upload employee names and customise colours, sizes and fonts.
- Save time our embroidery store saves all your uploads, saving you time on your next order.
- Simple check out the cost of the embroidery will be added to your total so you know exactly how much it will be before adding items to your cart and finalising the payment.